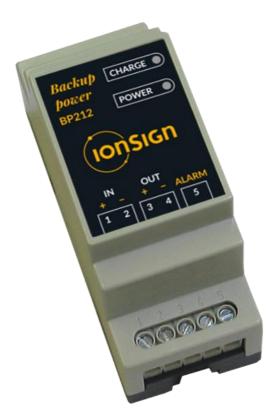

## ionSign BP212

The BP212 is an easy to install backup power supply for ionSign's pulse counter, remote monitoring and control devices.

The BP212 also fits to any third party device operating with nominal 12 VDC voltage.

The BP212 is designed for ensuring uninterrupted power supply for devices both in domestic and industrial use.

Due to its built-in NiMH battery, the BP212 is very compact to install to any existing device cabinet.

## *Technical specifications*

- Nominal input voltage 12 VDC
- Input voltage range 12...15 VDC
- Total input current 700 mA
- Nominal output voltage 12 VDC
- Output current 500mA (peak 800mA)
- Backup capacity 20 minutes at 500mA
- Open collector alarm output for power failure indication
- Built-in NiMH battery
- Operating temperature -20°C...+45°C
- Operating humidity 5%...95%, non-condensing
- IP20
- 2 module wide DIN rail enclosure (WxHxD 34x90x52mm)